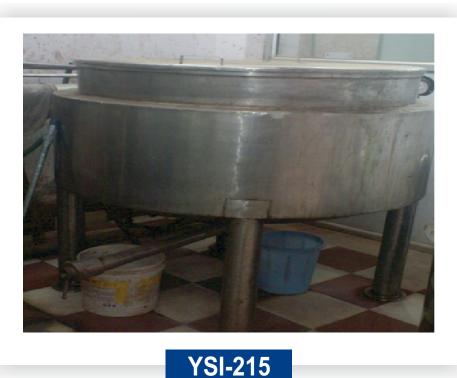

## DEEP KADHAEE

## FOR WORKING ON DIRECT HEAT FLAME (FOR PREPARATION OF KADHA ON DIRECT HEAT FLAME).

- VOLUME: 500 LITRES APPROX.
- Diameter 90 cm, depth 95 cm. or 110cm x 60 cm
- Bottom not less than 10 mm thick S.S 310 / 316 sheet
- Upper end not less than 5 mm thick S.S. 310 / 316 sheet.
- 4nos.of movable handles of S.S. 304 /316 attached for proper handling.
- Having 1 mm perforated lid S.S. 304 material.